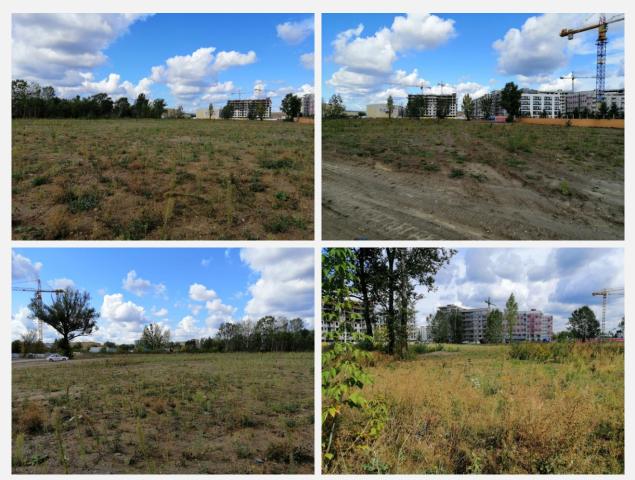

# Warszawa, Ursus Posag 7 Panien street

Source: photo documentation of the Company

#### Location

The real **property presented** in this offer is located in Warsaw in the northwestern part of the Ursus quarter at Posag 7 Panien street, Warszawa-Ursus district, Mazowieckie province, and **has the total area of 4.37 hectares**.

Source: https://www.google.pl/maps

Today, Ursus is modern quarter of Warsaw that's full of life, growing constantly, and ever-changing. The real property offered is surrounded by newly-erected residential developments, restaurants, shops, as well as a sports and recreation centre. In addition to residential buildings and service facilities, the neighbourhood features new green areas that provide clean air and friendly city space. Today, Ursus is a fashionable and modern place that is attractive both for business and recreation for young Varsovians.