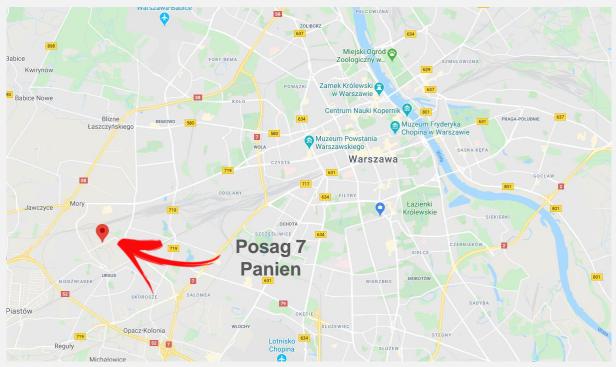

#### Location

The real **property presented** in this offer is located in Warsaw in the northwestern part of the Ursus quarter at Posag 7 Panien street, Warszawa-Ursus district, Mazowieckie province, and **has the total area of 4.37 hectares**.

Source: https://www.google.pl/maps

Today, Ursus is modern quarter of Warsaw that's full of life, growing constantly, and ever-changing. The real property offered is surrounded by newly-erected residential developments, restaurants, shops, as well as a sports and recreation centre. In addition to residential buildings and service facilities, the neighbourhood features new green areas that provide clean air and friendly city space. Today, Ursus is a fashionable and modern place that is attractive both for business and recreation for young Varsovians.

The excellent location of the property guarantees quick and convenient commute not only to the centre of Warsaw. The property is located just:

300 m away from the Warszawa Ursus North railway station

3 km away from the S8 and A2 motorways

10 km away from the Okęcie Airport

37 km away from the planned Central Airport in Baranów

Source: photo documentation of the Company