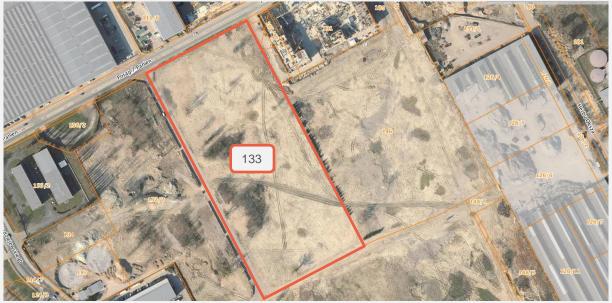

#### Location

The real **property presented** in this offer is located in Warsaw in the northwestern part of the Ursus quarter at Posag 7 Panien street, Warszawa-Ursus district, Mazowieckie province, and **has the total area of 4.37 hectares**.

#### Formal and legal information

Cadastral district: Warszawa Ursus

**Plot:** no. 133 in section 2-09-09, which the Company holds in perpetual usufruct, has its legal status defined in land and mortgage register no. KW WA1M/00233101/4.

The total surface area of the land is 43 768 m2 (4.3768 hectares).